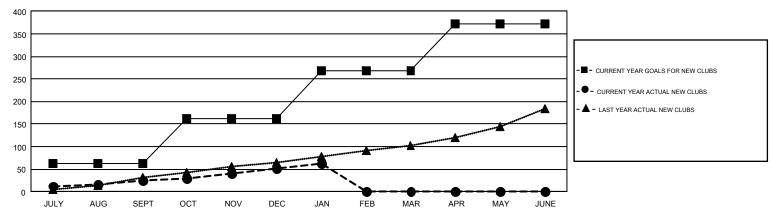

## REPORT DOES NOT INCLUDE CLUBS IN UNDISTRICTED AREAS.

|               | Club          | 98          |               | Members  RESULTS FOR 2017-2018 |                           |                         |                                                    |  |
|---------------|---------------|-------------|---------------|--------------------------------|---------------------------|-------------------------|----------------------------------------------------|--|
|               | RESULTS FOR   | R 2017-2018 |               |                                |                           |                         |                                                    |  |
| QUARTER       | NEW CLUB GOAL | NEW CLUBS   | DROPPED CLUBS | QUARTER                        | MEMBER GROWTH NET<br>GOAL | MEMBER GROWTH<br>ACTUAL | DROPPED<br>MEMBERS ACTUAL<br>(including transfers) |  |
| JULY/AUG/SEPT | 62            | 26          | 64            | JULY/AUG/SEPT                  | 1,636                     | 7,595                   | 11,416                                             |  |
| OCT/NOV/DEC   | 100           | 26          | 131           | OCT/NOV/DEC                    | 2,826                     | 7,614                   | 10,824                                             |  |
| JAN/FEB/MAR   | 107           | 11          | 29            | JAN/FEB/MAR                    | 3,730                     | 3,107                   | 3,989                                              |  |
| APR/MAY/JUNE  | 104           | 0           | 0             | APR/MAY/JUNE                   | 2,242                     | 0                       | 0                                                  |  |