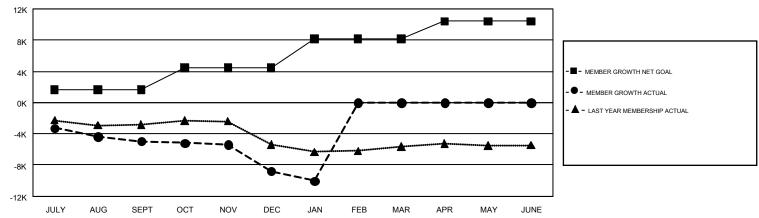

## REPORT DOES NOT INCLUDE CLUBS IN UNDISTRICTED AREAS.

|               | Club          | 98          |               | Members  RESULTS FOR 2017-2018 |                           |                         |                                                    |  |
|---------------|---------------|-------------|---------------|--------------------------------|---------------------------|-------------------------|----------------------------------------------------|--|
|               | RESULTS FOR   | R 2017-2018 |               |                                |                           |                         |                                                    |  |
| QUARTER       | NEW CLUB GOAL | NEW CLUBS   | DROPPED CLUBS | QUARTER                        | MEMBER GROWTH NET<br>GOAL | MEMBER GROWTH<br>ACTUAL | DROPPED<br>MEMBERS ACTUAL<br>(including transfers) |  |
| JULY/AUG/SEPT | 62            | 26          | 64            | JULY/AUG/SEPT                  | 1,636                     | 7,595                   | 11,416                                             |  |
| OCT/NOV/DEC   | 100           | 26          | 131           | OCT/NOV/DEC                    | 2,826                     | 7,614                   | 10,824                                             |  |
| JAN/FEB/MAR   | 107           | 11          | 29            | JAN/FEB/MAR                    | 3,730                     | 3,107                   | 3,989                                              |  |
| APR/MAY/JUNE  | 104           | 0           | 0             | APR/MAY/JUNE                   | 2,242                     | 0                       | 0                                                  |  |